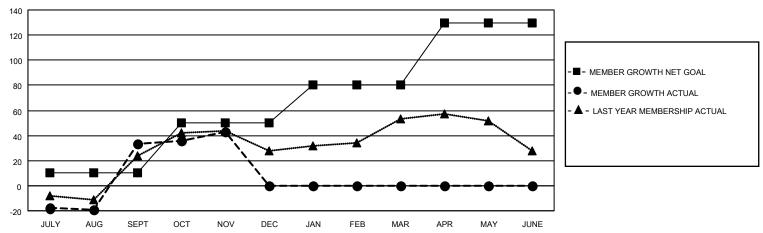

## District 124

| Clubs         |               |             |               | Members               |                        |                         |                                                    |  |
|---------------|---------------|-------------|---------------|-----------------------|------------------------|-------------------------|----------------------------------------------------|--|
|               | RESULTS FOR   | R 2020-2021 |               | RESULTS FOR 2020-2021 |                        |                         |                                                    |  |
| QUARTER       | NEW CLUB GOAL | NEW CLUBS   | DROPPED CLUBS | QUARTER MEM           | BER GROWTH NET<br>GOAL | MEMBER GROWTH<br>ACTUAL | DROPPED<br>MEMBERS ACTUAL<br>(including transfers) |  |
| JULY/AUG/SEPT | 0             | 3           | 0             | JULY/AUG/SEPT         | 10                     | 82                      | 47                                                 |  |
| OCT/NOV/DEC   | 1             | 0           | 0             | OCT/NOV/DEC           | 40                     | 29                      | 19                                                 |  |
| JAN/FEB/MAR   | 2             | 0           | 0             | JAN/FEB/MAR           | 30                     | 0                       | 0                                                  |  |
| APR/MAY/JUNE  | 1             | 0           | 0             | APR/MAY/JUNE          | 50                     | 0                       | 0                                                  |  |

### GOALS AND ACTUAL MEMBERS CUMULATIVE

| DROPPED CLUBS: 0 |    | 18 CLUBS OF 77 ADDED 1 OR MORE<br>NEW MEMBERS | GENDER DISTRIBUTION           MALE         832 (52.36%)           FEMALE         757 (47.64%) |              |     |
|------------------|----|-----------------------------------------------|-----------------------------------------------------------------------------------------------|--------------|-----|
| DROPPED MEMBERS  |    |                                               | PEWALE                                                                                        | 737 (47.04%) |     |
| DECEASED         | 2  | CLICK HERE FOR CUMULATIVE                     | TOTAL FAMILY UNIT MEMBERS                                                                     |              | 204 |
| CLUB CANCELLED   | 0  | MEMBERSHIP DATA                               |                                                                                               | 0.000        | 105 |
| OTHER 64         |    |                                               | FAMILY MEMBERS PAYING HALF DUES                                                               |              | 105 |
| TOTAL            | 66 |                                               |                                                                                               |              |     |