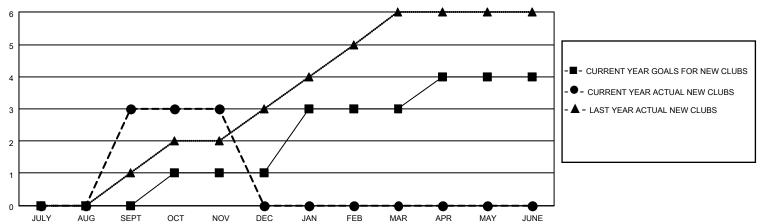

## District 124

| Clubs         |               |             |               | Members               |                        |                         |                                                    |  |
|---------------|---------------|-------------|---------------|-----------------------|------------------------|-------------------------|----------------------------------------------------|--|
|               | RESULTS FOR   | R 2020-2021 |               | RESULTS FOR 2020-2021 |                        |                         |                                                    |  |
| QUARTER       | NEW CLUB GOAL | NEW CLUBS   | DROPPED CLUBS | QUARTER MEM           | BER GROWTH NET<br>GOAL | MEMBER GROWTH<br>ACTUAL | DROPPED<br>MEMBERS ACTUAL<br>(including transfers) |  |
| JULY/AUG/SEPT | 0             | 3           | 0             | JULY/AUG/SEPT         | 10                     | 82                      | 47                                                 |  |
| OCT/NOV/DEC   | 1             | 0           | 0             | OCT/NOV/DEC           | 40                     | 29                      | 19                                                 |  |
| JAN/FEB/MAR   | 2             | 0           | 0             | JAN/FEB/MAR           | 30                     | 0                       | 0                                                  |  |
| APR/MAY/JUNE  | 1             | 0           | 0             | APR/MAY/JUNE          | 50                     | 0                       | 0                                                  |  |

### GOALS AND ACTUAL NEW CLUBS CUMULATIVE